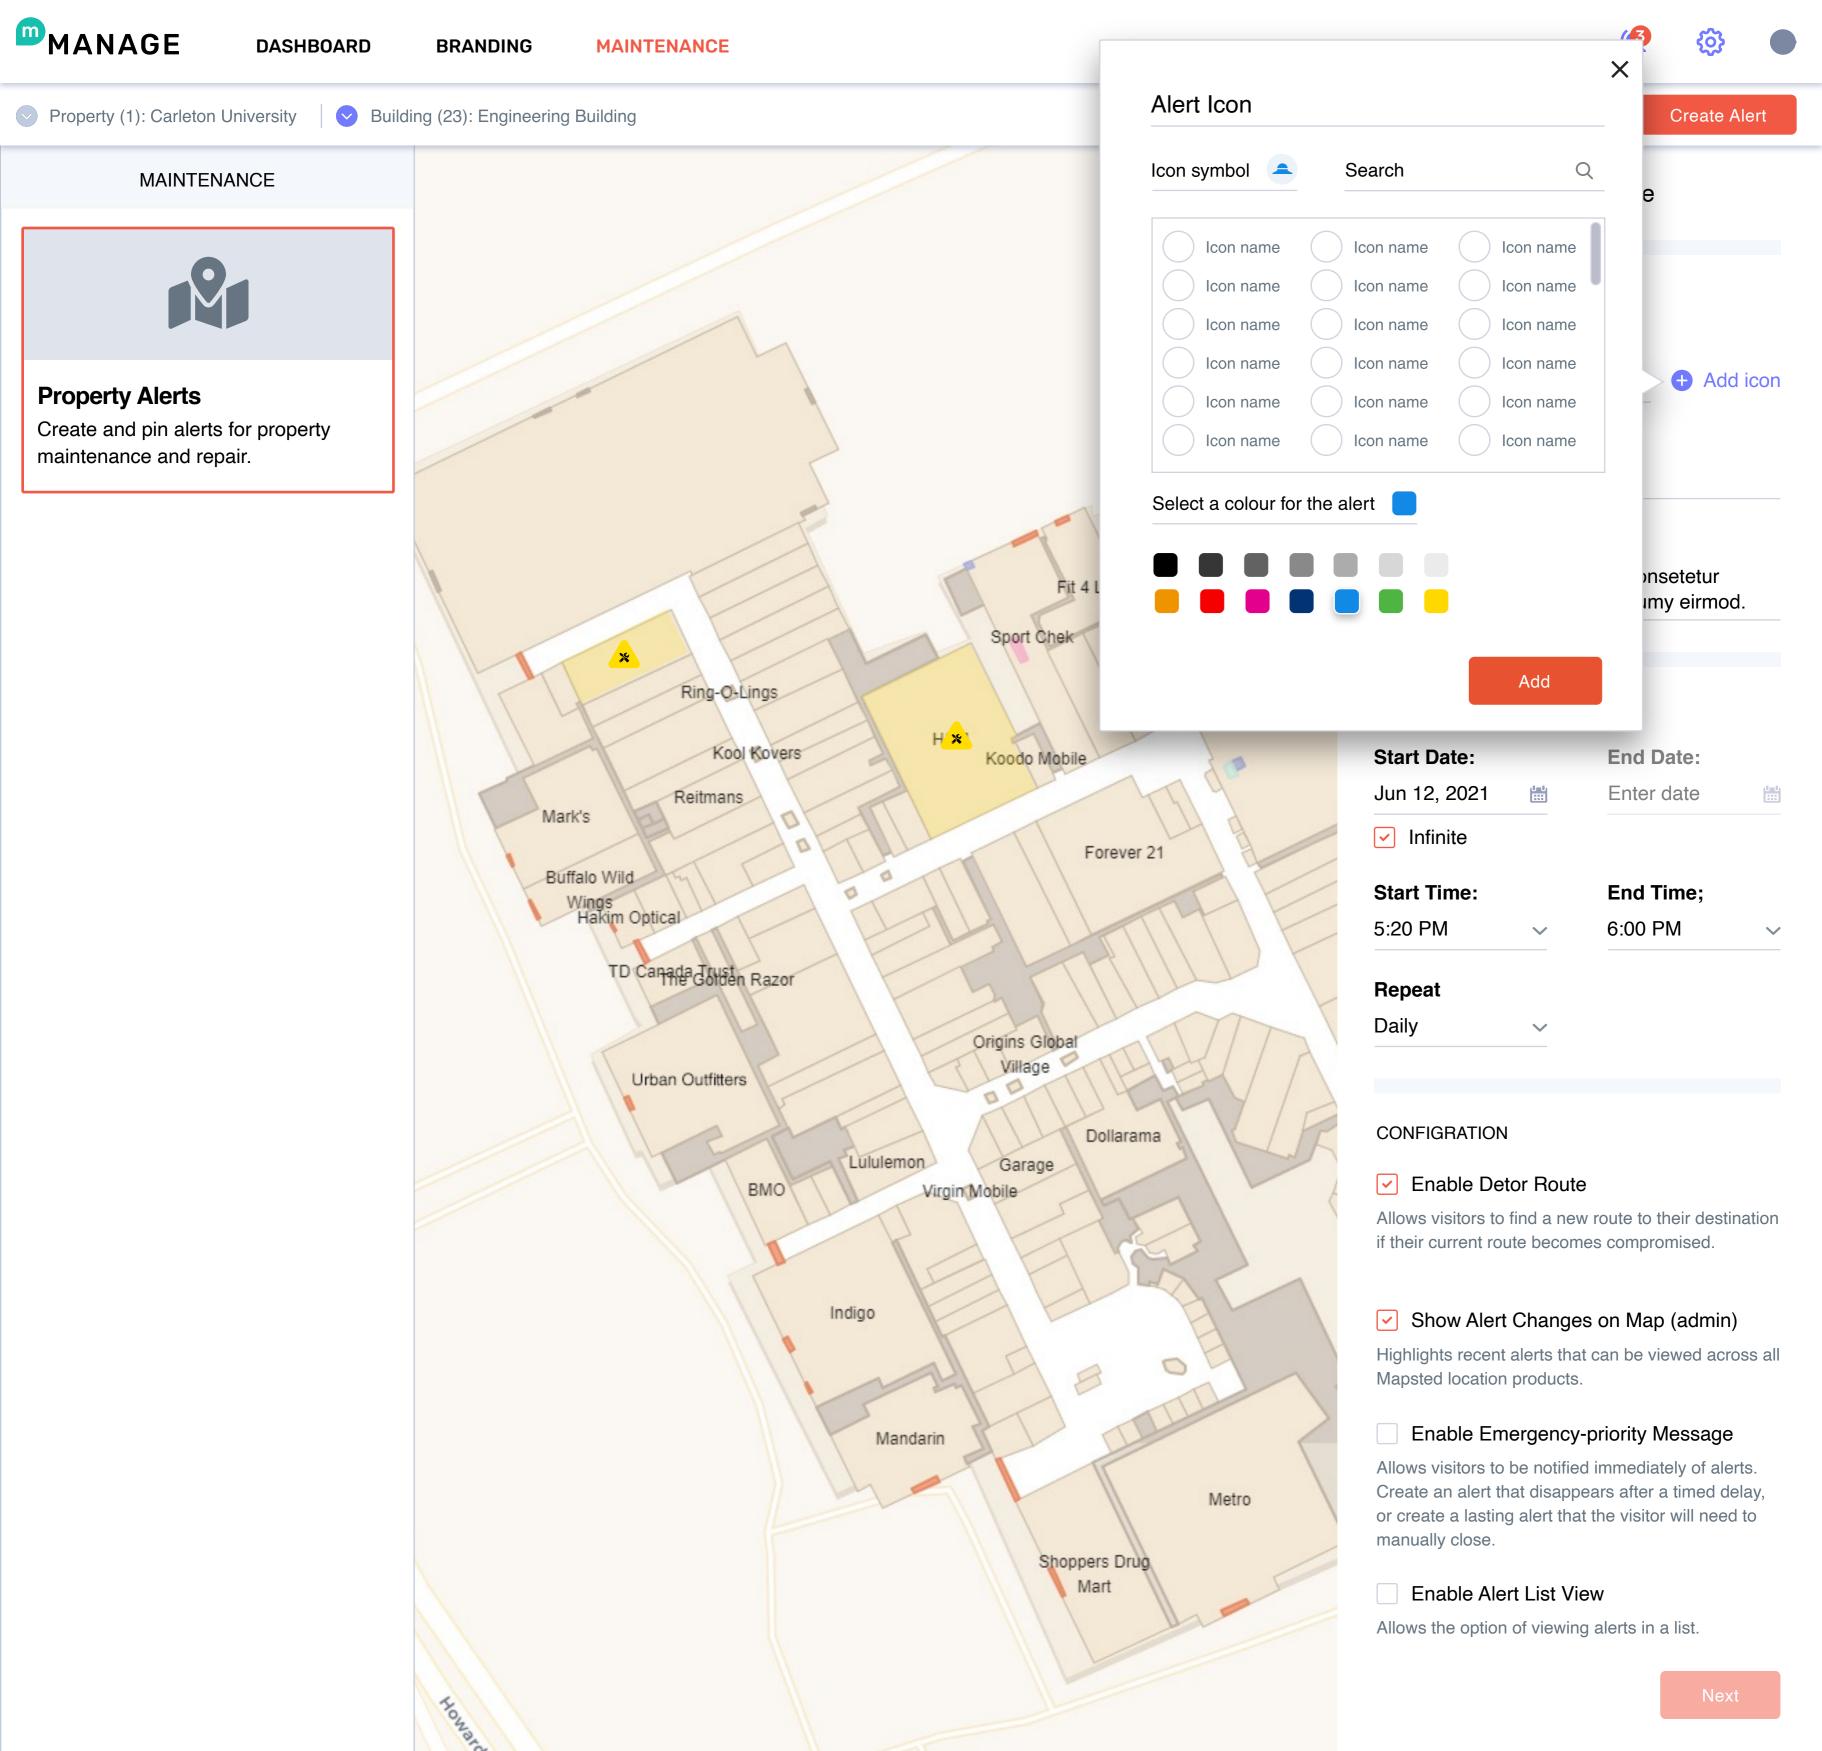

### **SCHEDULE**

**Start Date:** 

**End Date:** 

Jun 12, 2021

Jun 12, 2021

Infinite

**Start Time:** 

**End Time:** 

5:20 PM

6:00 PM

# Repeat

### CONFIGRATION

**Enable Detor Route** 

Allows visitors to find a new route to their destination if their current route becomes compromised.

# Show Alert Changes on Map (admin)

Highlights recent alerts that can be viewed across all Mapsted location products.

# Enable Emergency-priority Message

Allows visitors to be notified immediately of alerts. Create an alert that disappears after a timed delay, or create a lasting alert that the visitor will need to manually close.

#### **Enable Alert List View**

**BRANDING** 

**MAINTENANCE** 

■ Selection

**≡** Activity

Create Alert