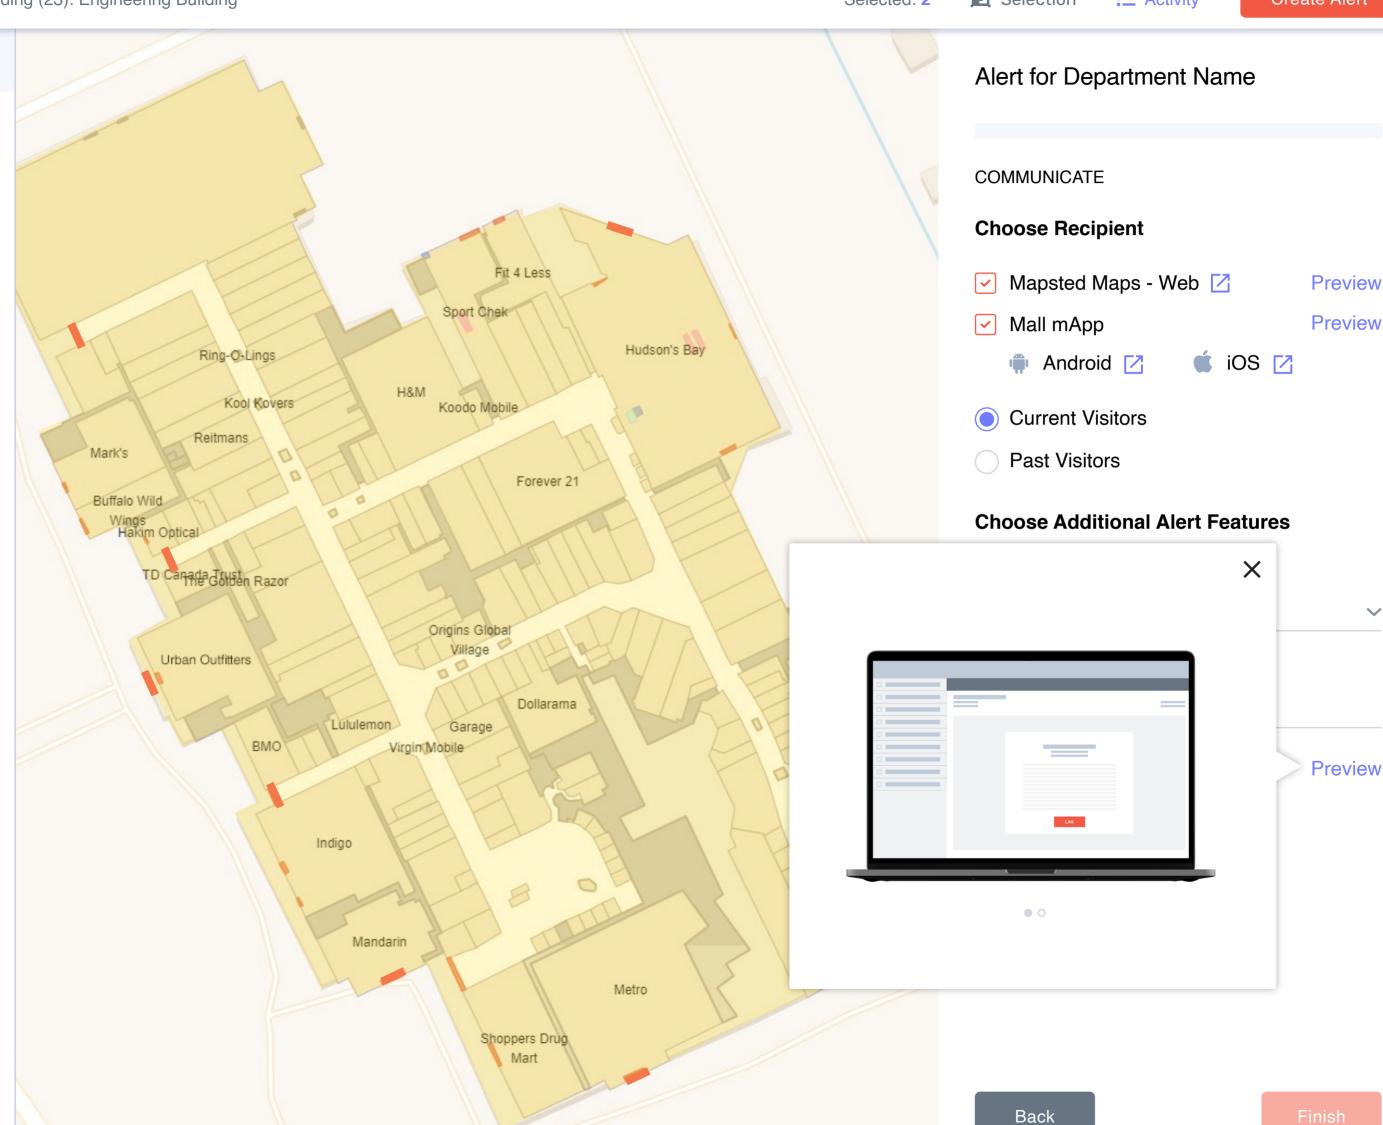

# Alert for Department Name

### COMMUNICATE

# **Choose Recipient**

- ✓ Mapsted Maps Web
- Preview

- ✓ Mall mApp
- Preview
- Android 🔀

**Current Visitors** 

- iOS 🔼
- Past Visitors
  - 30 days

**Choose Additional Alert** 

**Send Alert** 

Select alert

30

60

90

# **Alert Trigger**

Select trigger

m

**Radius** 

External Link

**Preview** 

**BRANDING** 

**MAINTENANCE** 