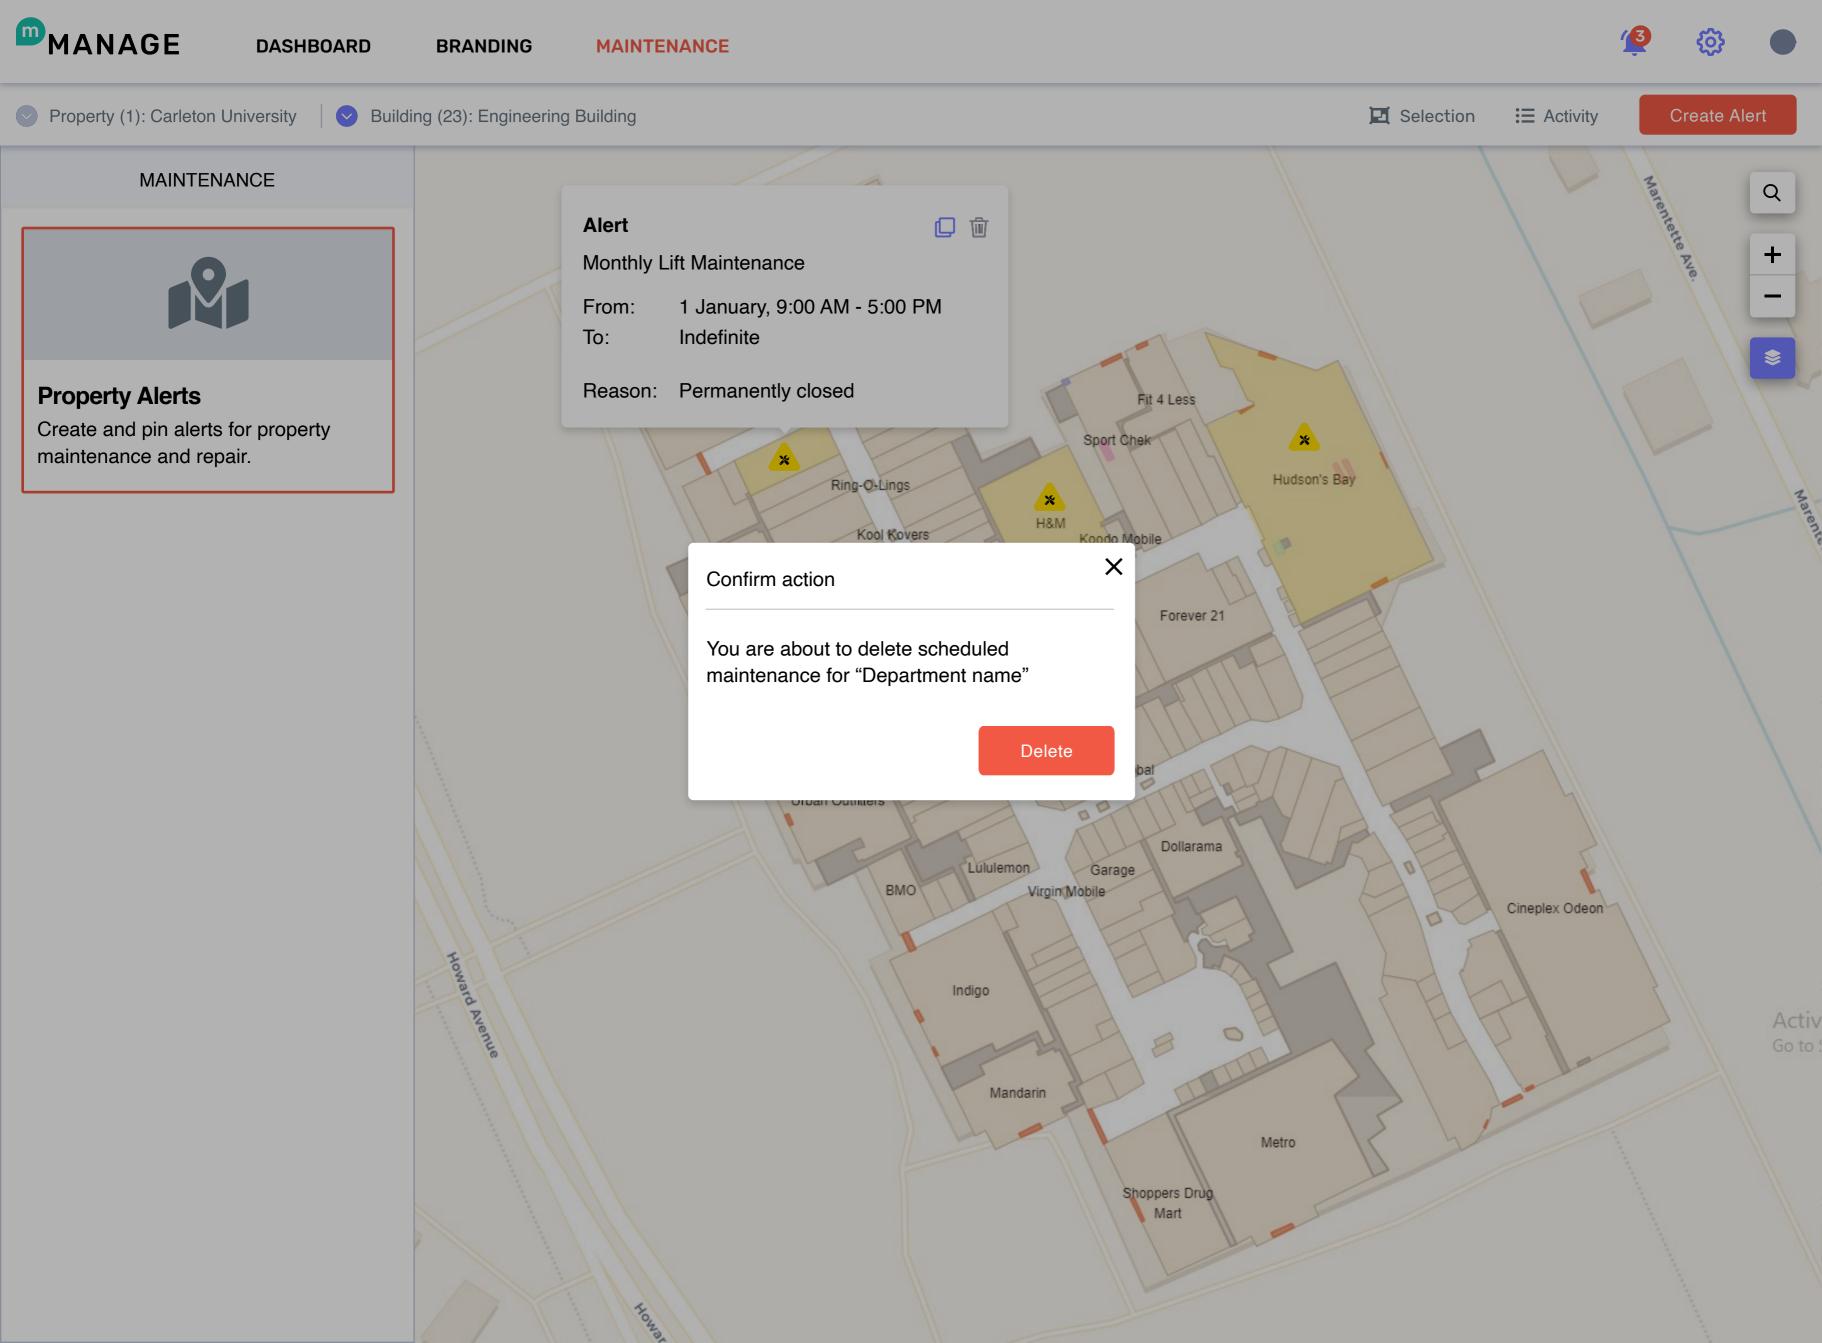

# Alert for Engineering Building

History Archive Active

SCHEDULED MAINTENANCE

# **Monthly Lift Maintenance**

To: Indefinite

Permanently closed Message:

**Enable Detor Route** Configuration:

> Show Changes on Map **Enable Alert List View**

Recipient: Mapsted Maps - Web

Mall mApp

**Current Visitors** Alert:

# **Monthly Lift Maintenance**

1 January, 9:00 AM - 5:00 PM From:

Indefinite To:

Permanently closed Message:

Configuration: Enable Detor Route

Show Changes on Map

**Enable Alert List View** 

Recipient: Mapsted Maps - Web

# **Monthly Lift Maintenance**

1 January, 9:00 AM - 5:00 PM

To: Indefinite

Permanently closed Message:

Configuration: Enable Detor Route

Show Changes on Map

**Enable Alert List View** 

Mapsted Maps - Web Recipient: