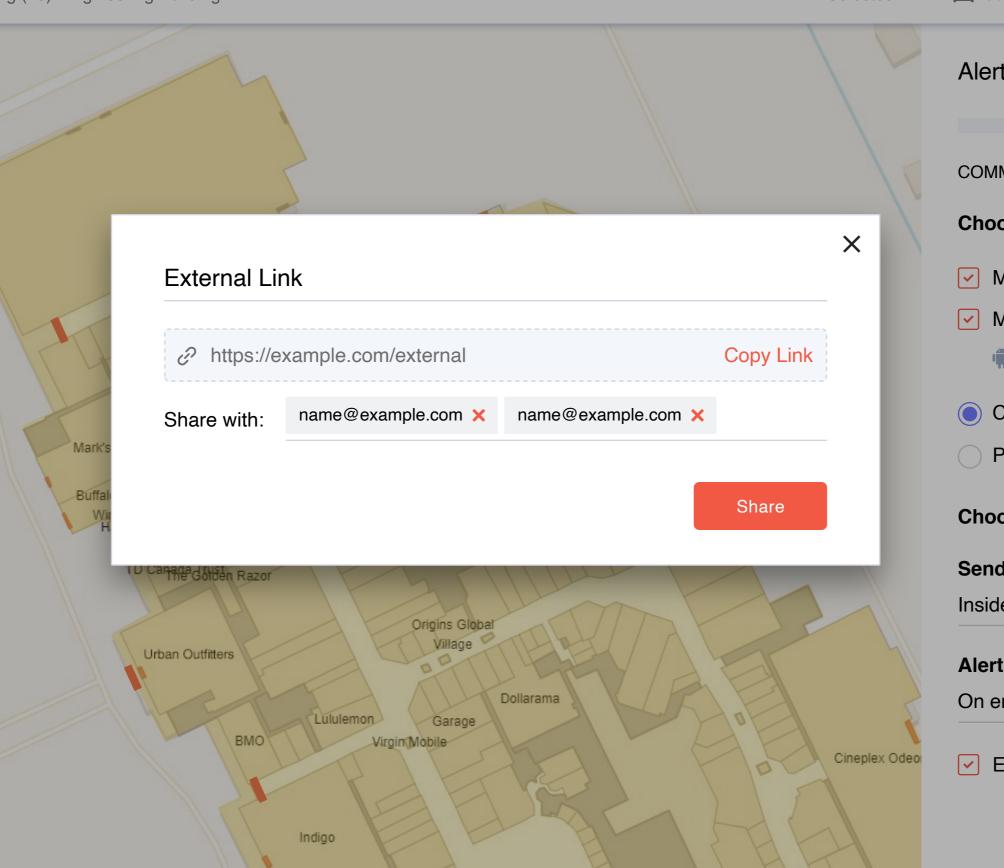

On-premise

On enter

Additional: External link

name@example.com

name@example.com

Mall mApp

Alert:

**Current Visitors** 

On-premise

On enter

Additional: External link

name@example.com

name@example.com

Mall mApp

**Current Visitors** Alert:

On-premise

On enter

Additional: External link

name@example.com

name@example.com

**BRANDING** 

Mall mApp

**Current Visitors** Alert:

On-premise

On enter

Additional: External link

name@example.com

name@example.com