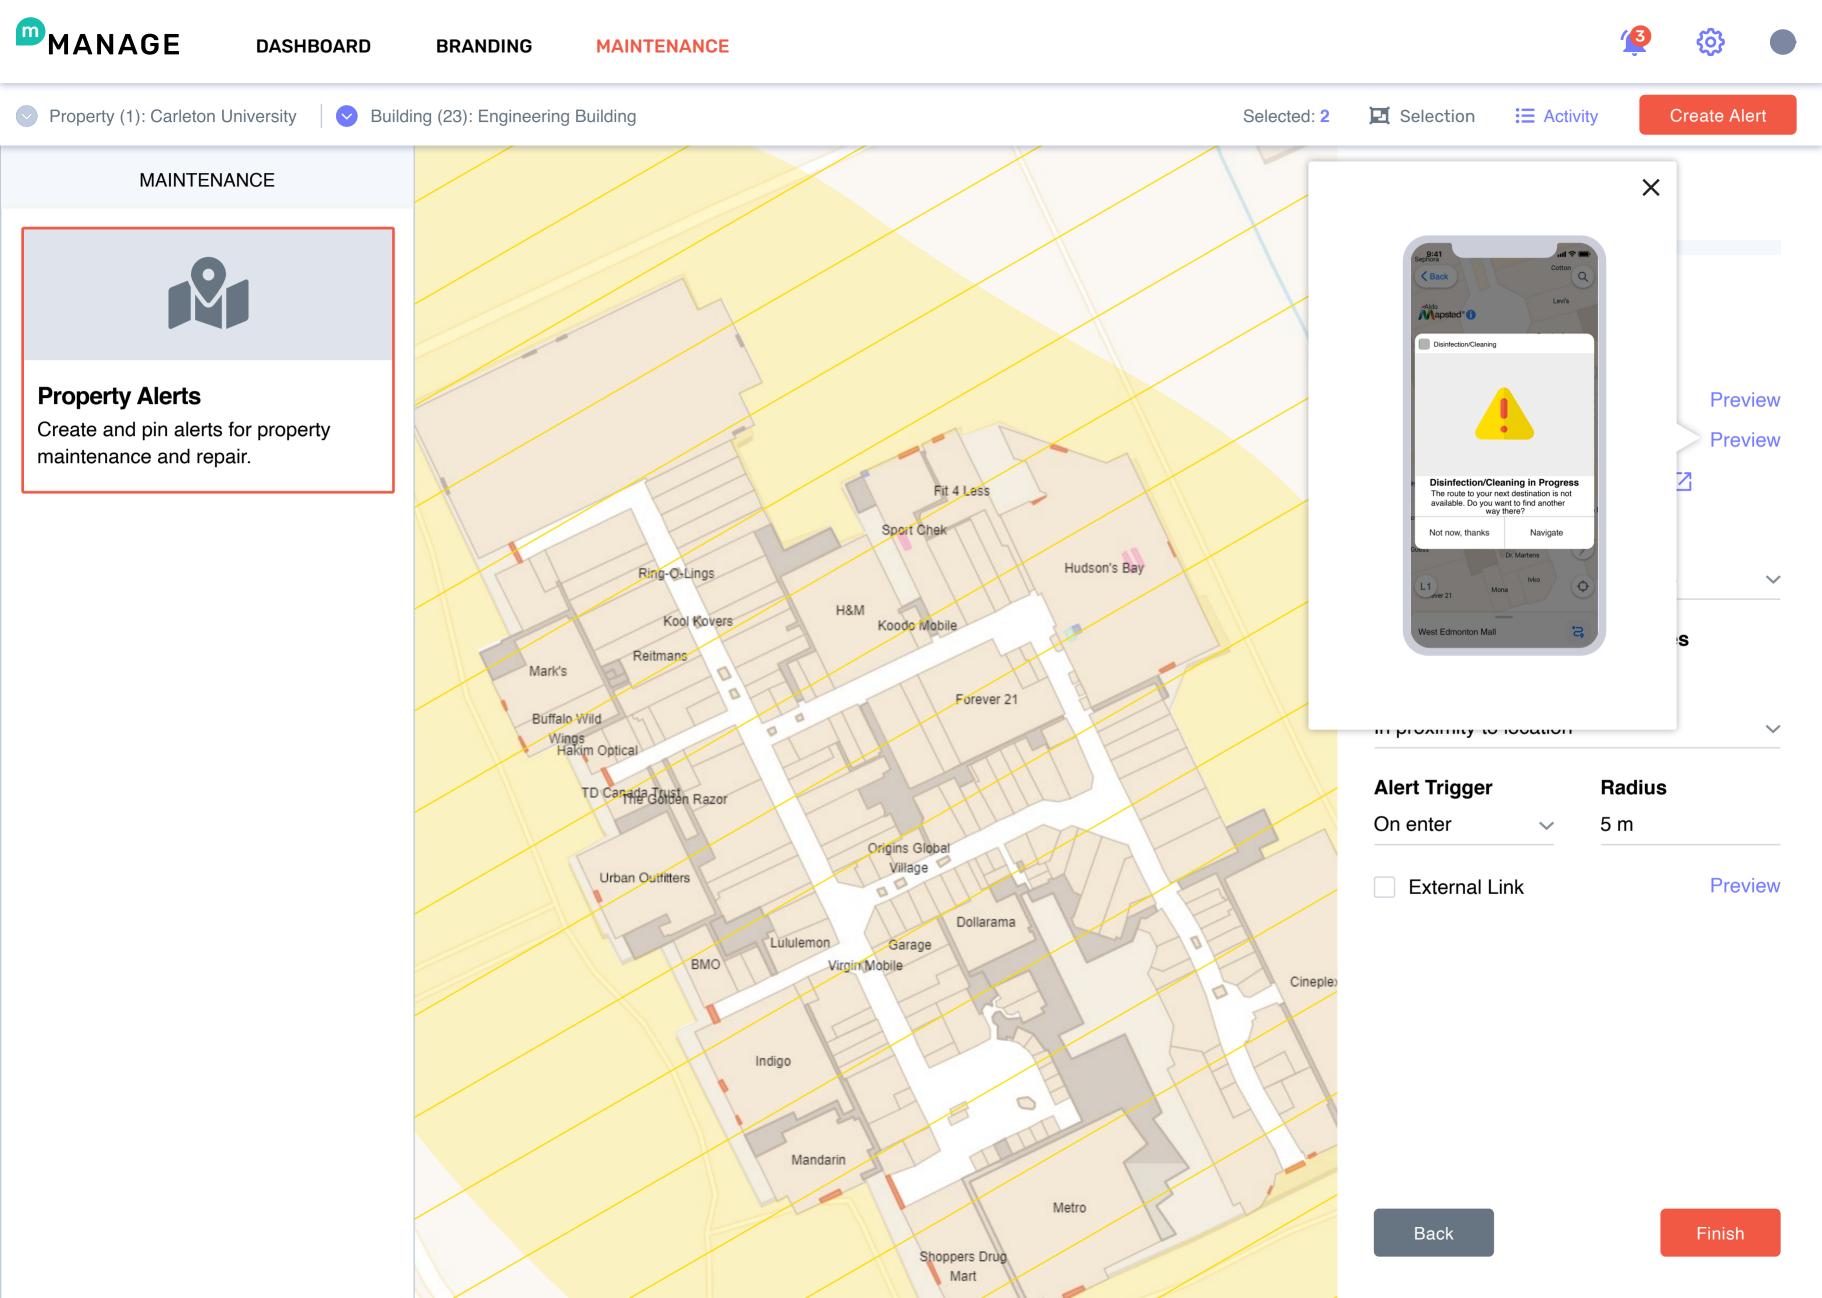

# **Choose Recipient**

- ✓ Mapsted Maps Web
- Preview

- ✓ Mall mApp
- Preview
- Android 🔀

**Current Visitors** 

- iOS 🔼
- Past Visitors
  - 30 days

**Choose Additional Alert** 

**Send Alert** 

Select alert

# **Alert Trigger**

Select trigger

m

**Radius** 

External Link

**Preview** 

**BRANDING** 

**MAINTENANCE** 

#### **Send Alert**

On-premise

On-premise

Off-premise

Inside building

In proximity to location

**BRANDING** 

**MAINTENANCE** 

#### **Send Alert**

On-premise

Radius

m

On enter

On exit

On enter

**Preview** 

### **Send Alert**

Inside building

**Alert Trigger** 

**Radius** 

iOS 🔼

On enter

5 m

✓ External Link