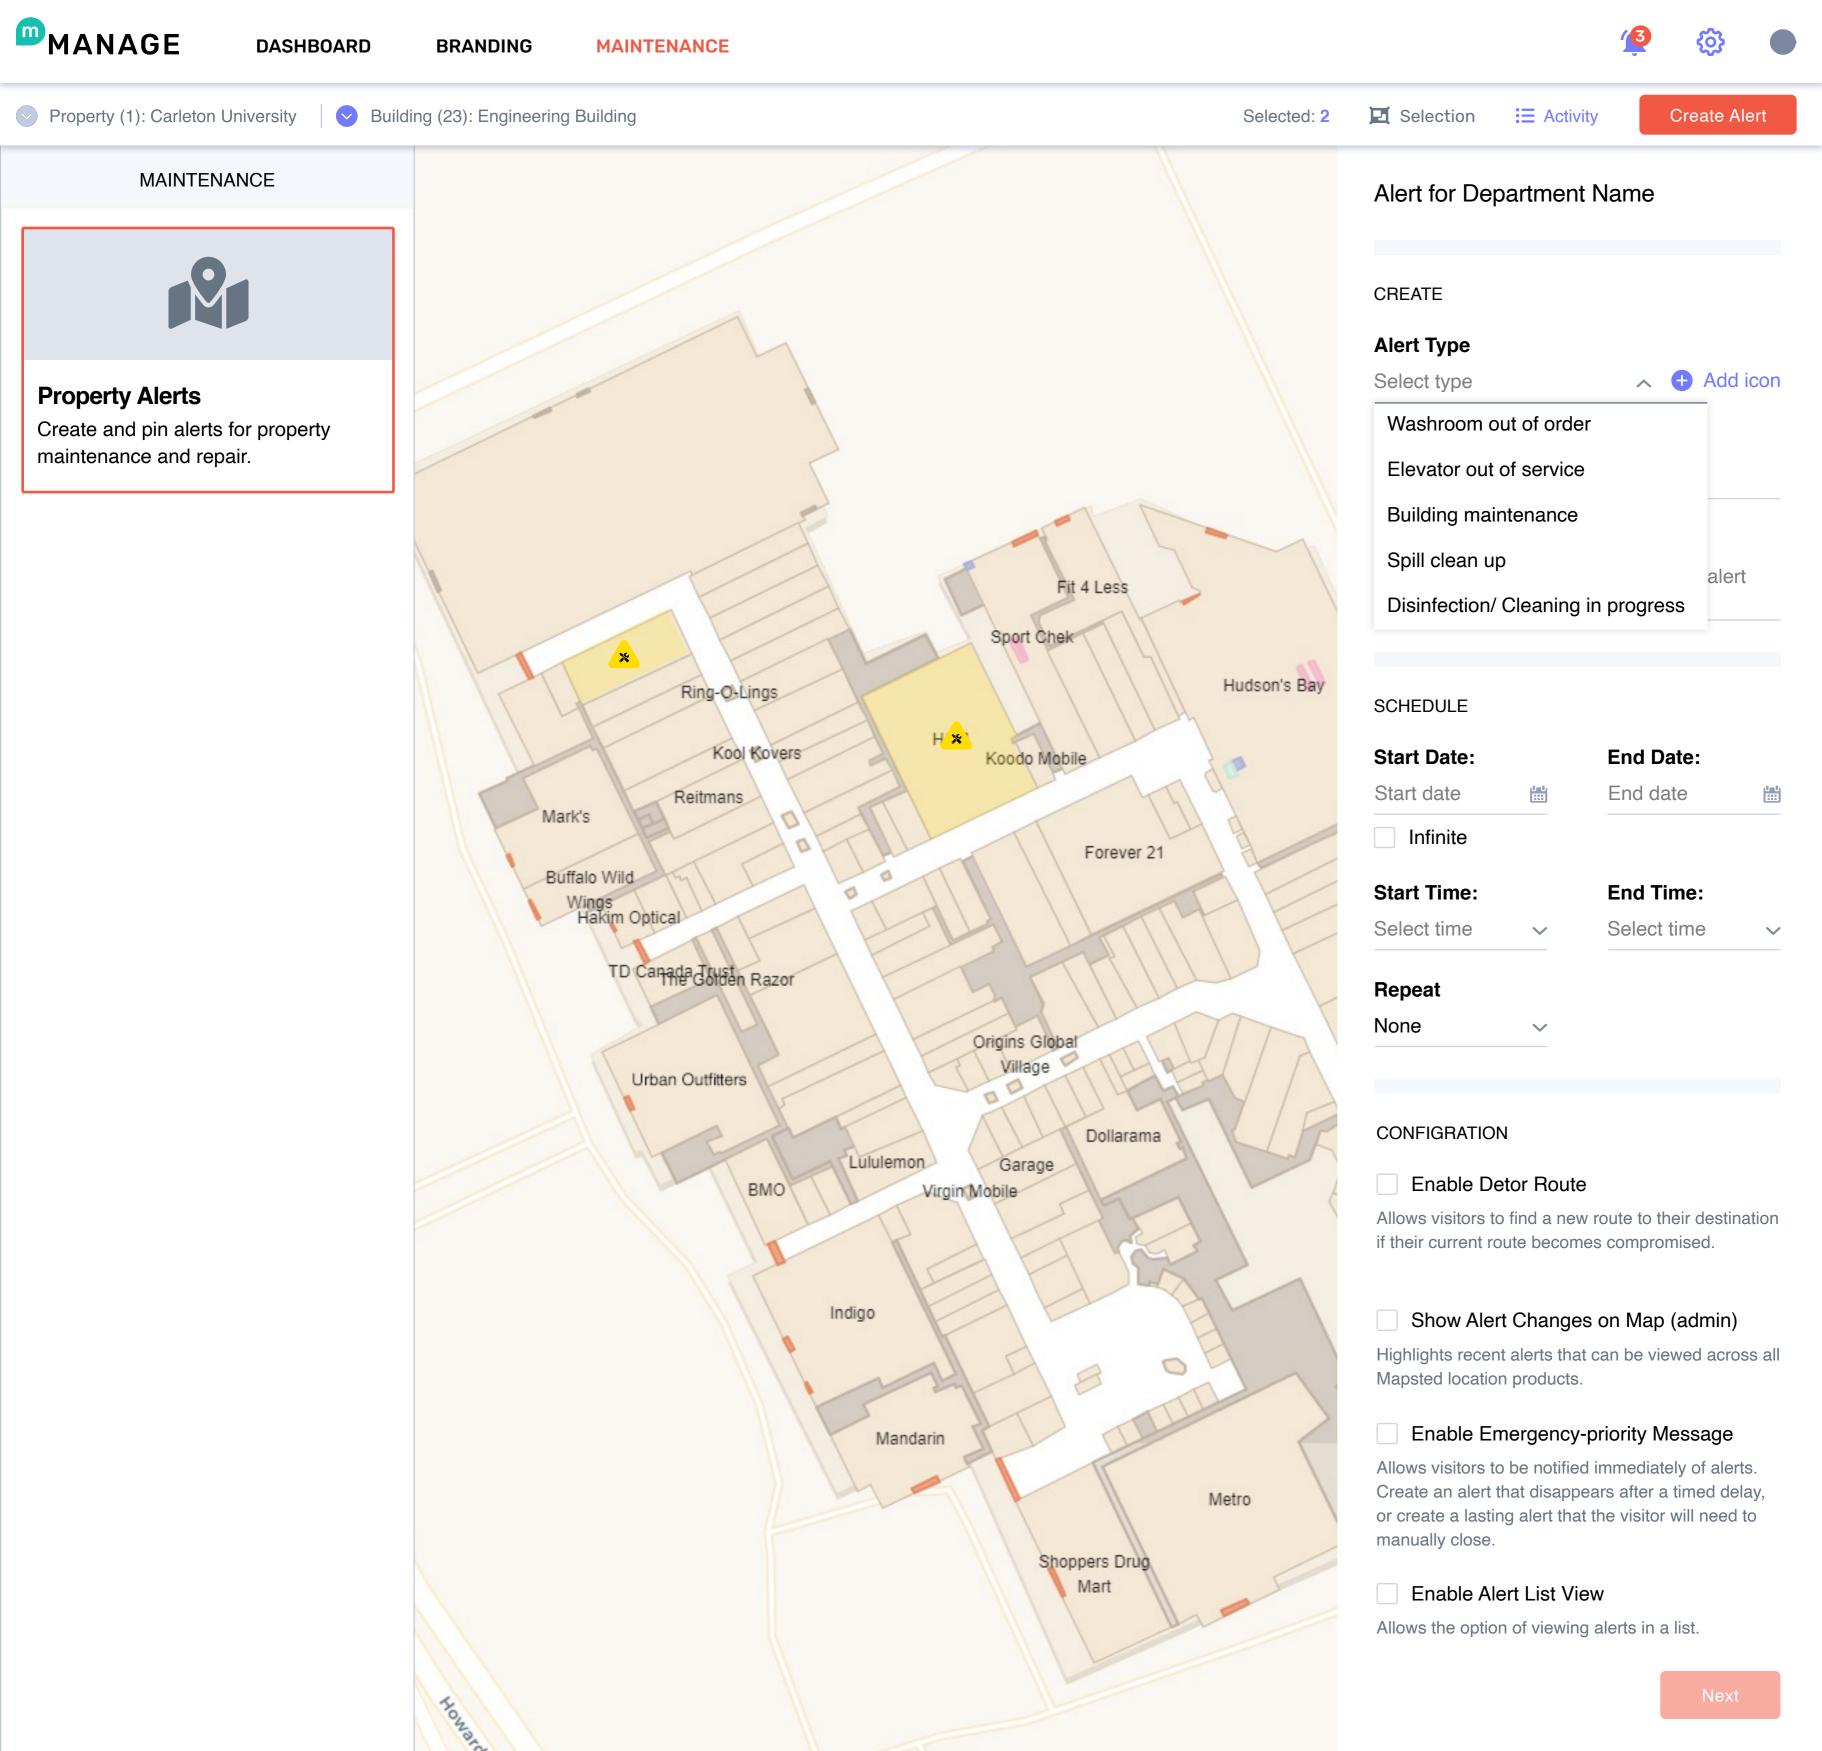

# MAINTENANCE

# **Property Alerts**

Create and pin alerts for property maintenance and repair.

# Alert for Department Name

**CREATE** 

# **Alert Type**

Select type