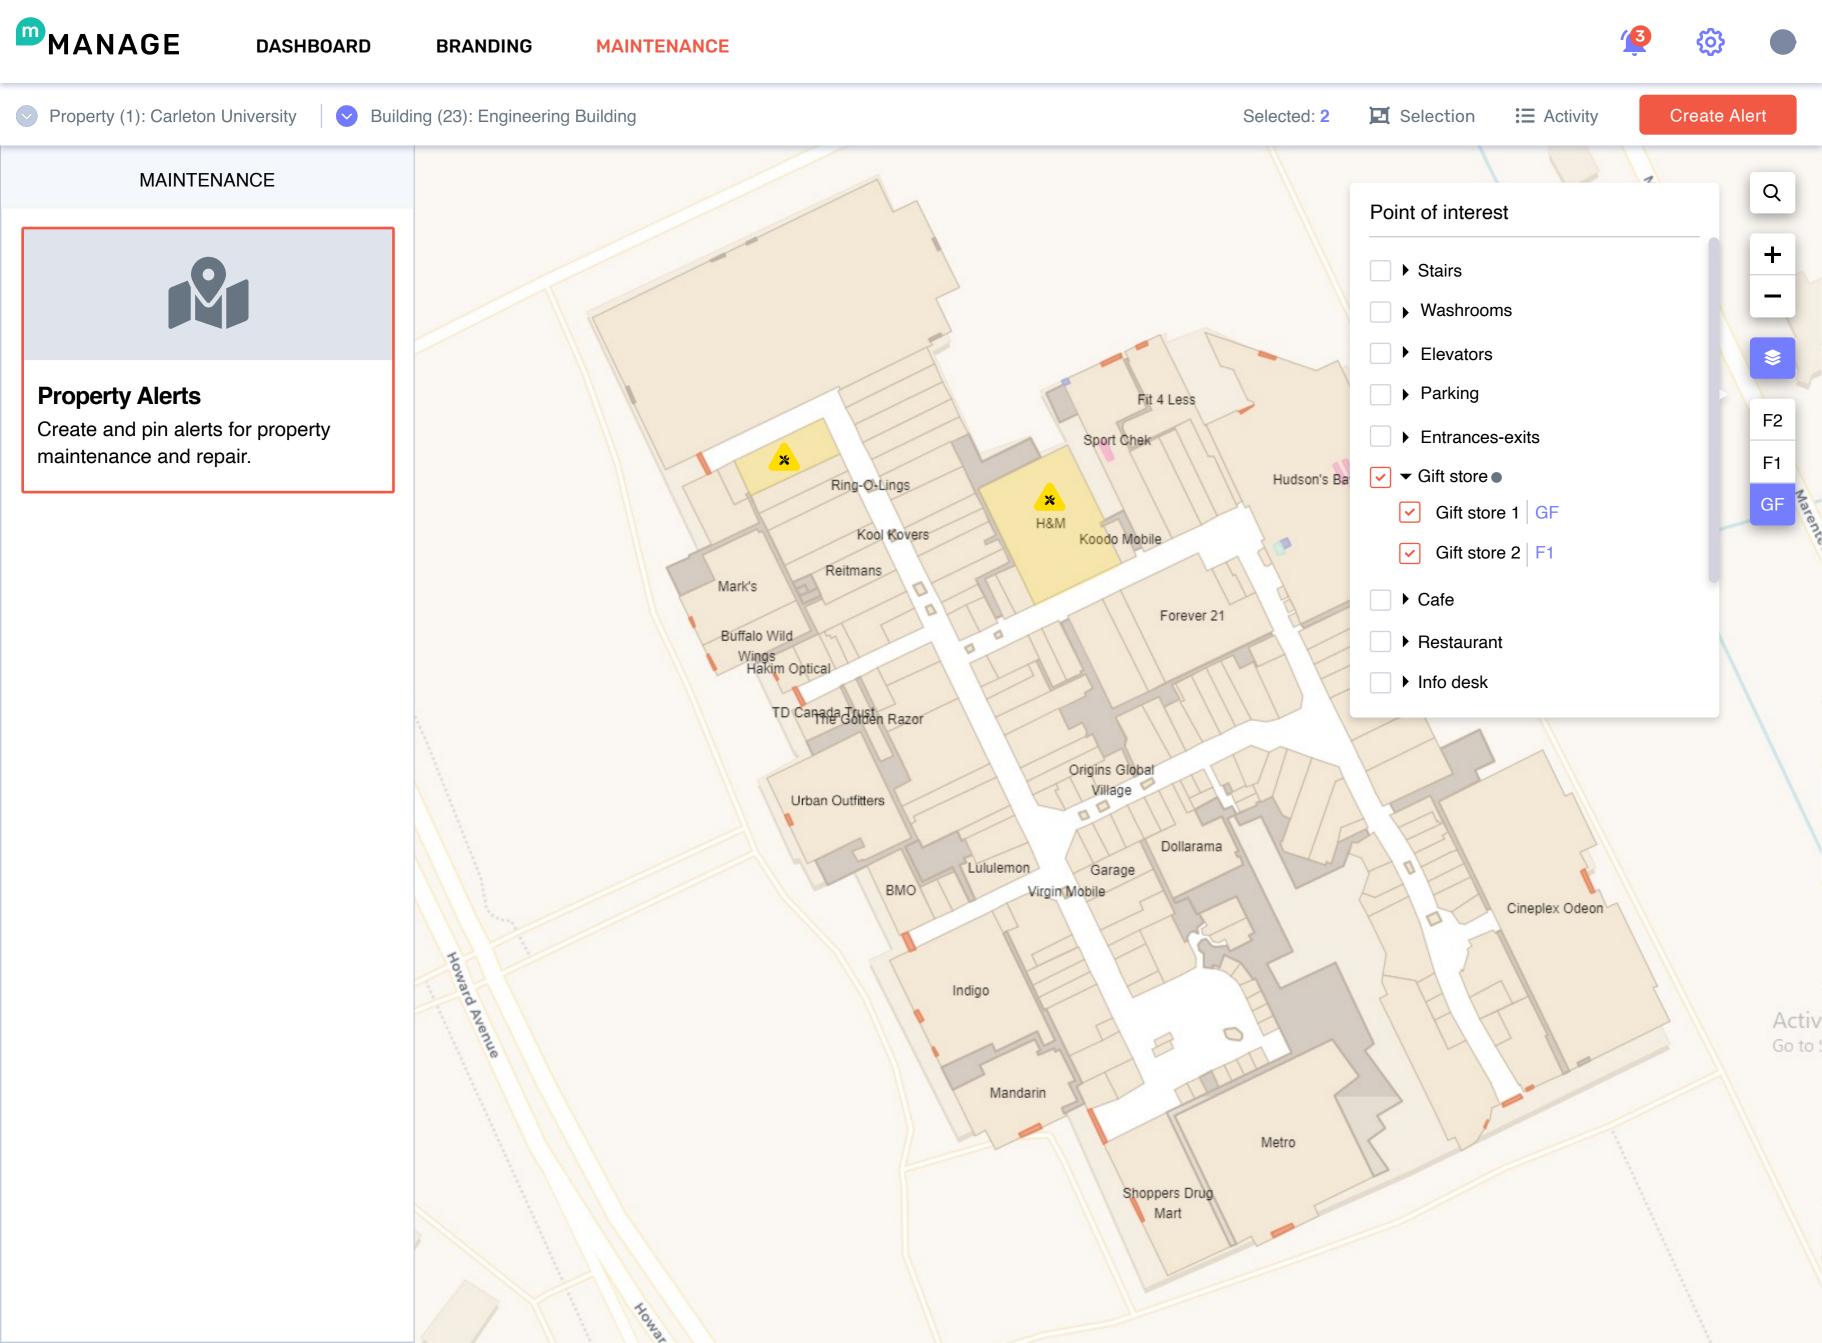

# MAINTENANCE

# **Property Alerts**

Create and pin alerts for property maintenance and repair.

Property (1): Carleton University

DASHBOARD

**BRANDING** 

G MAINTENANCE

☑ Selection

**∷** Activity