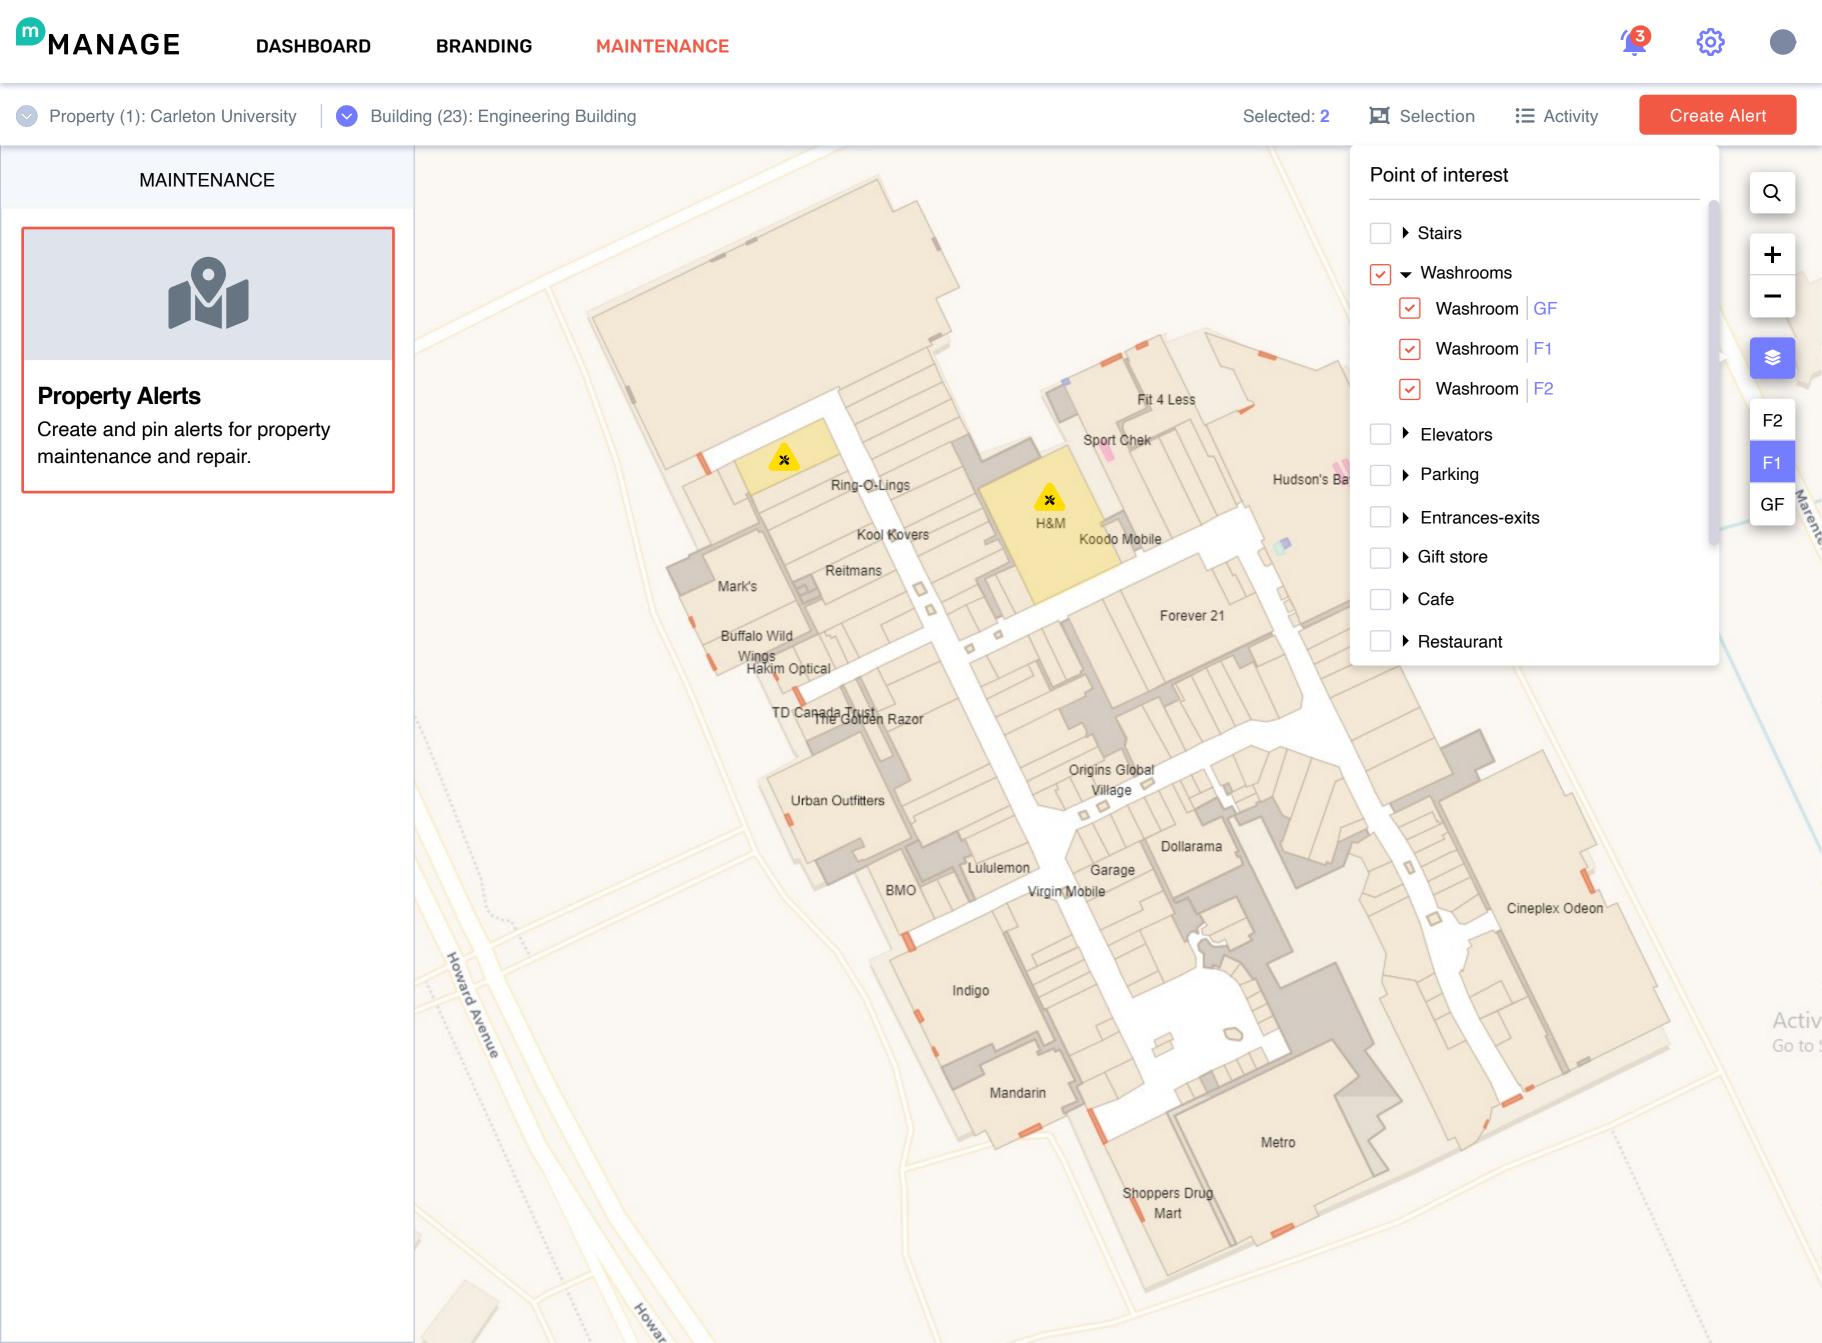

### **MAINTENANCE**

# **Property Alerts**

Create and pin alerts for property maintenance and repair.