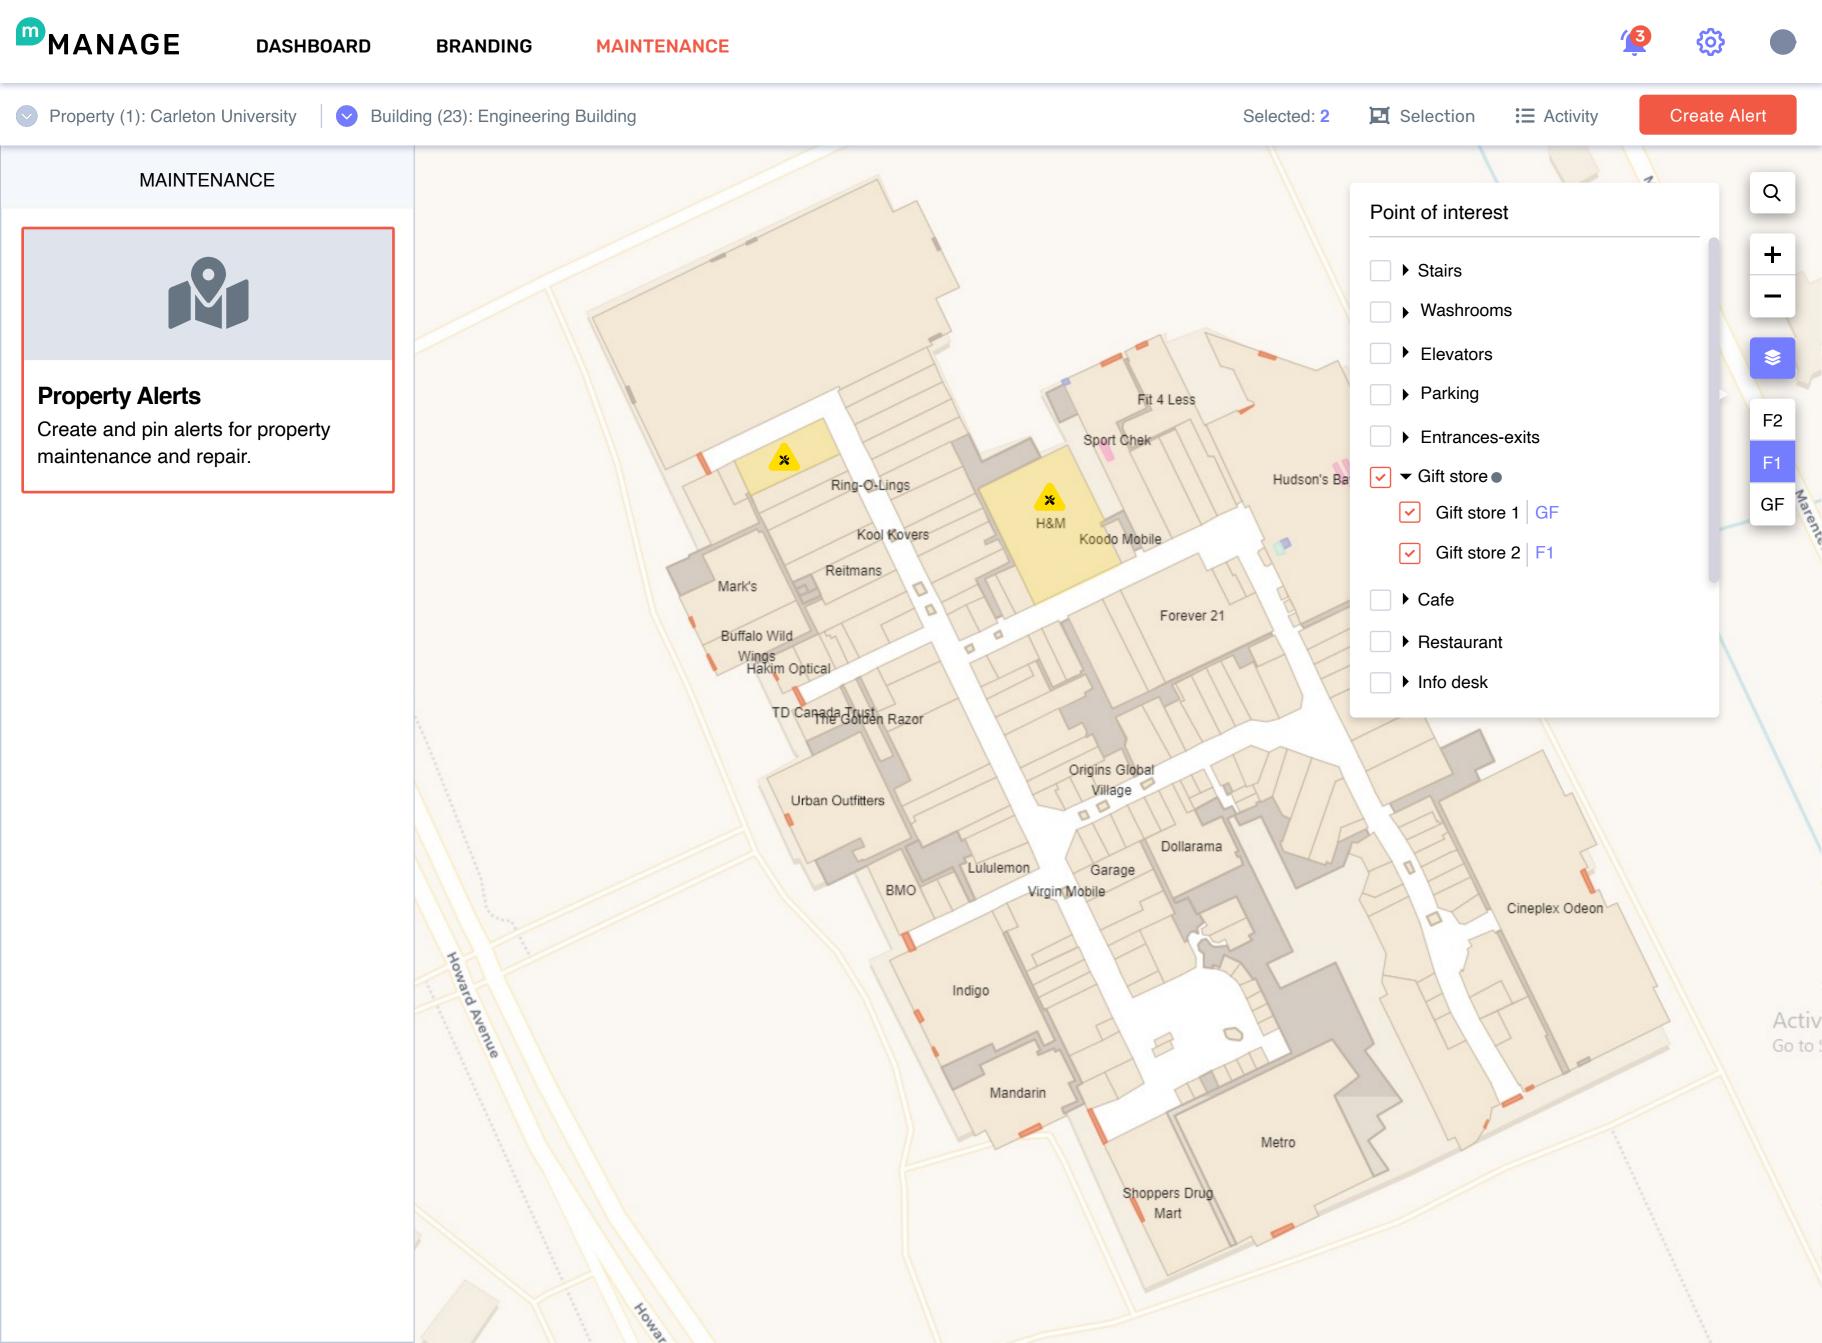

# MAINTENANCE

# **Property Alerts**

Create and pin alerts for property maintenance and repair.