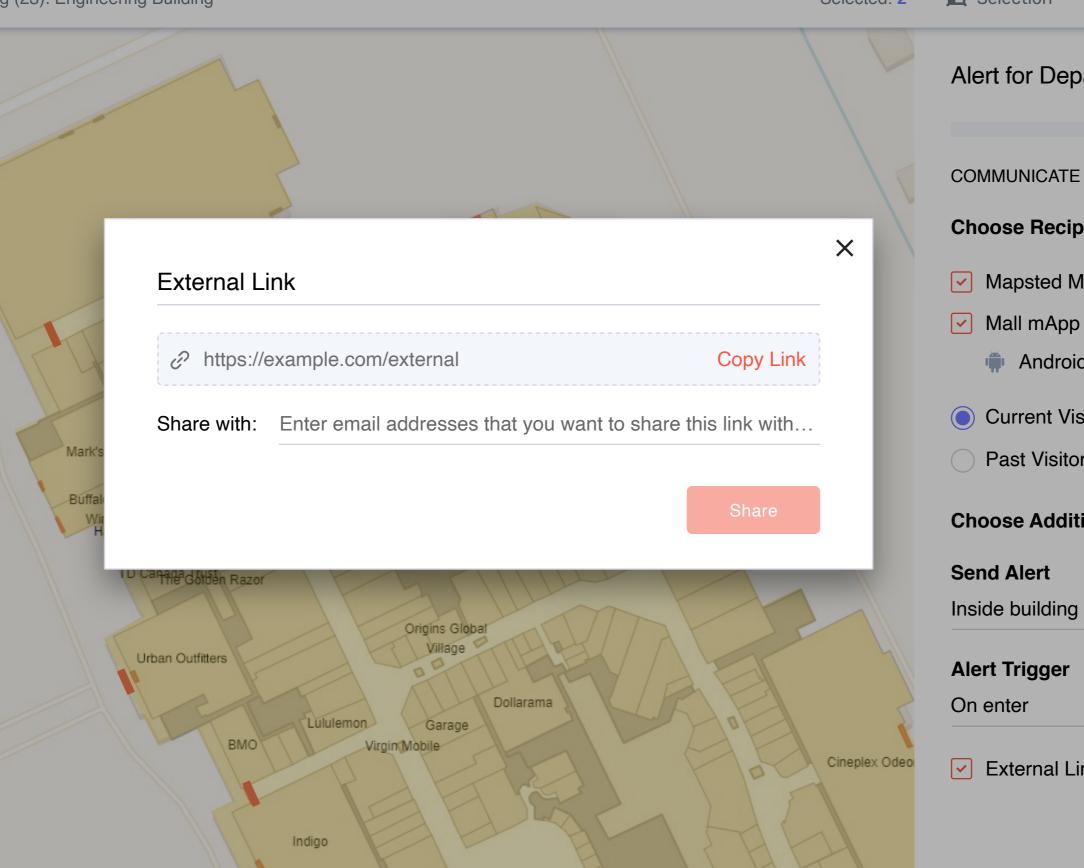

### **Send Alert**

Inside building

**Alert Trigger** 

**Radius** 

iOS 🔼

On enter

5 m

✓ External Link

**Preview** 

**BRANDING** 

**MAINTENANCE** 

Create Alert