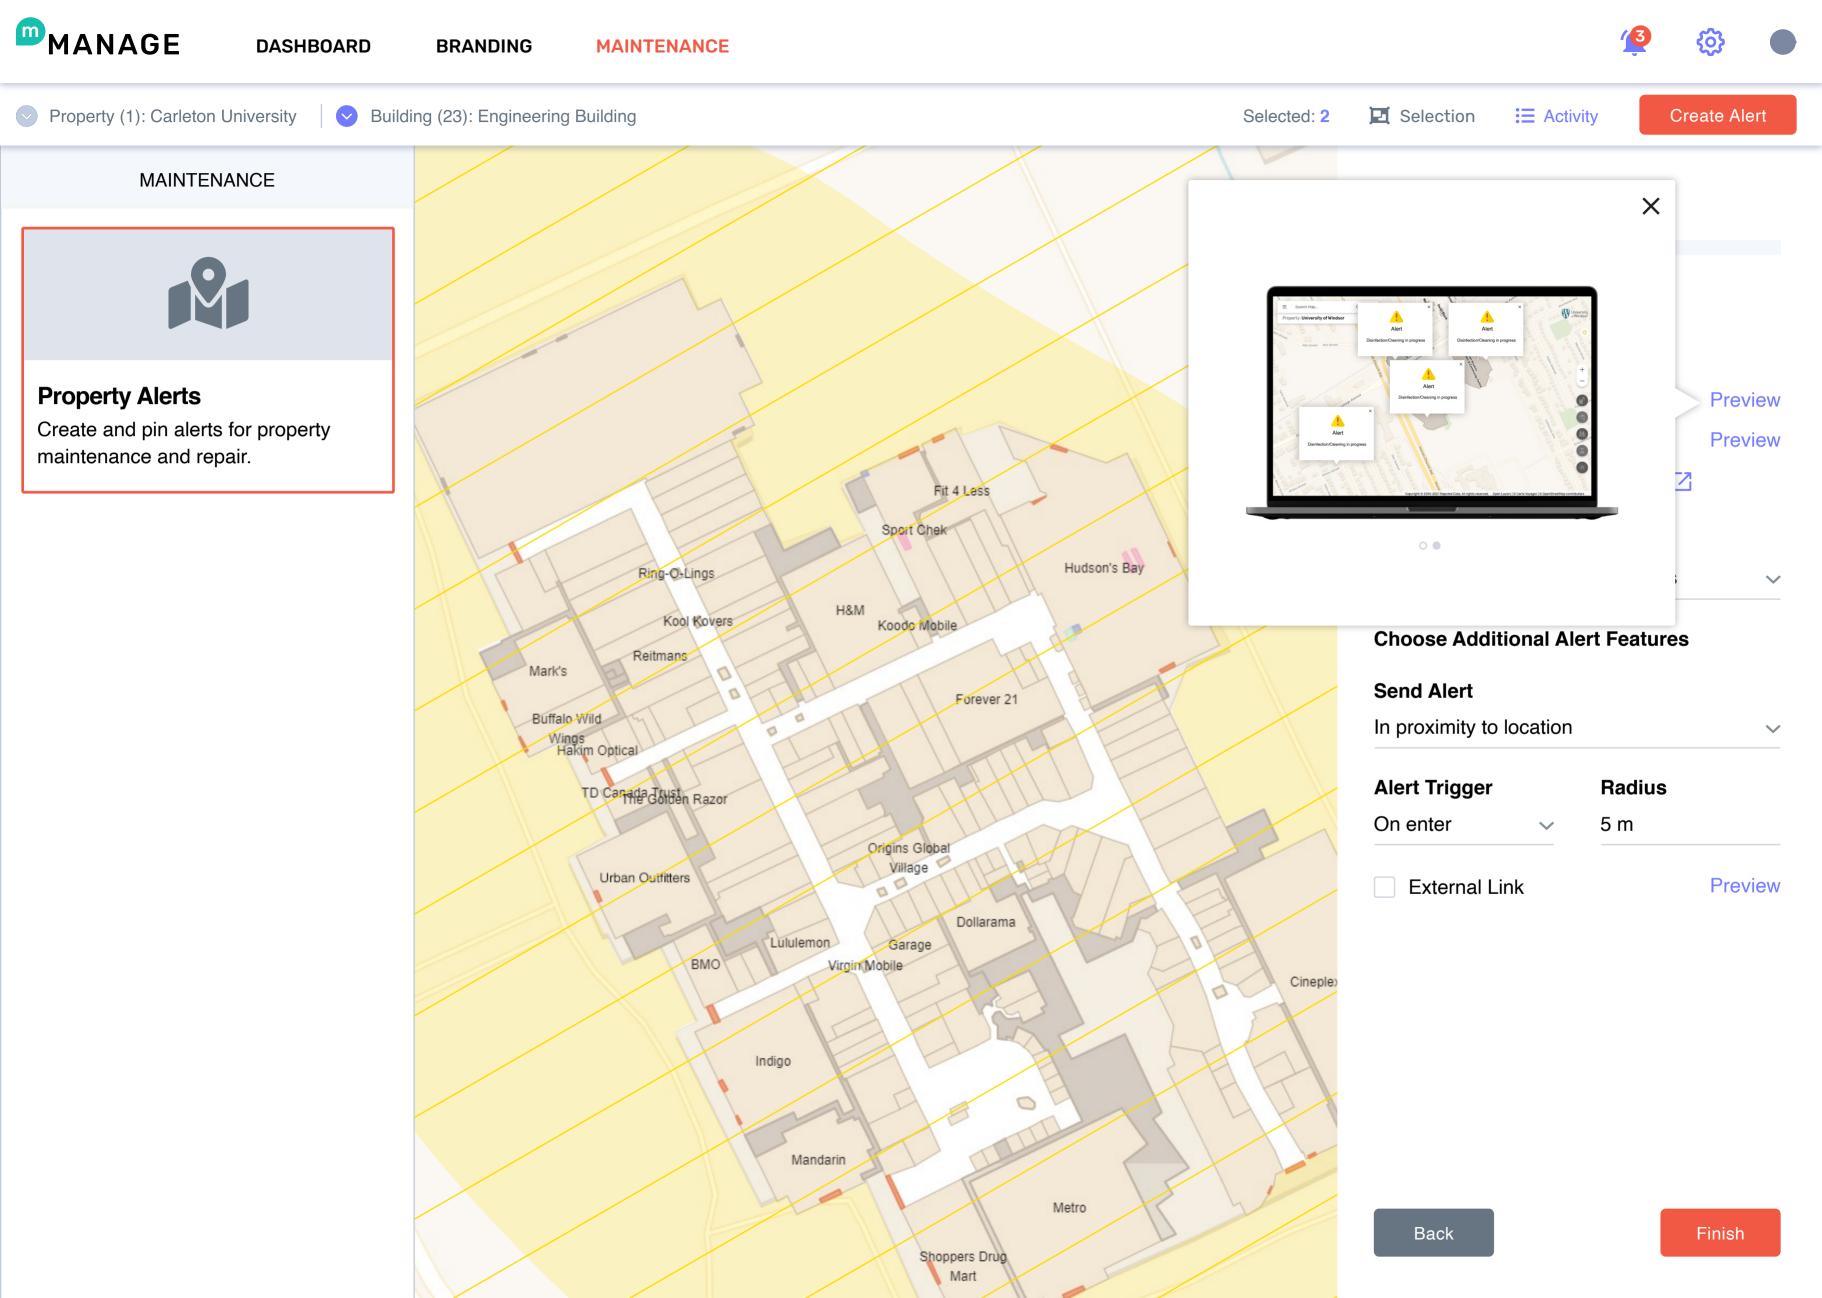

# **Choose Recipient**

- ✓ Mapsted Maps Web
- Preview

- ✓ Mall mApp
- Preview
- Android 🔀

**Current Visitors** 

- iOS 🔼
- Past Visitors
  - 30 days

**Choose Additional Alert** 

**Send Alert** 

Select alert

# **Alert Trigger**

Select trigger

m

**Radius** 

External Link

**Preview** 

**BRANDING** 

**MAINTENANCE** 

#### **Send Alert**

On-premise

On-premise

Off-premise

Inside building

In proximity to location

**BRANDING** 

**MAINTENANCE** 

#### **Send Alert**

On-premise

Radius

m

On enter

On exit

On enter

**Preview** 

### **Send Alert**

Inside building

**Alert Trigger** 

**Radius** 

iOS 🔼

On enter

5 m

✓ External Link