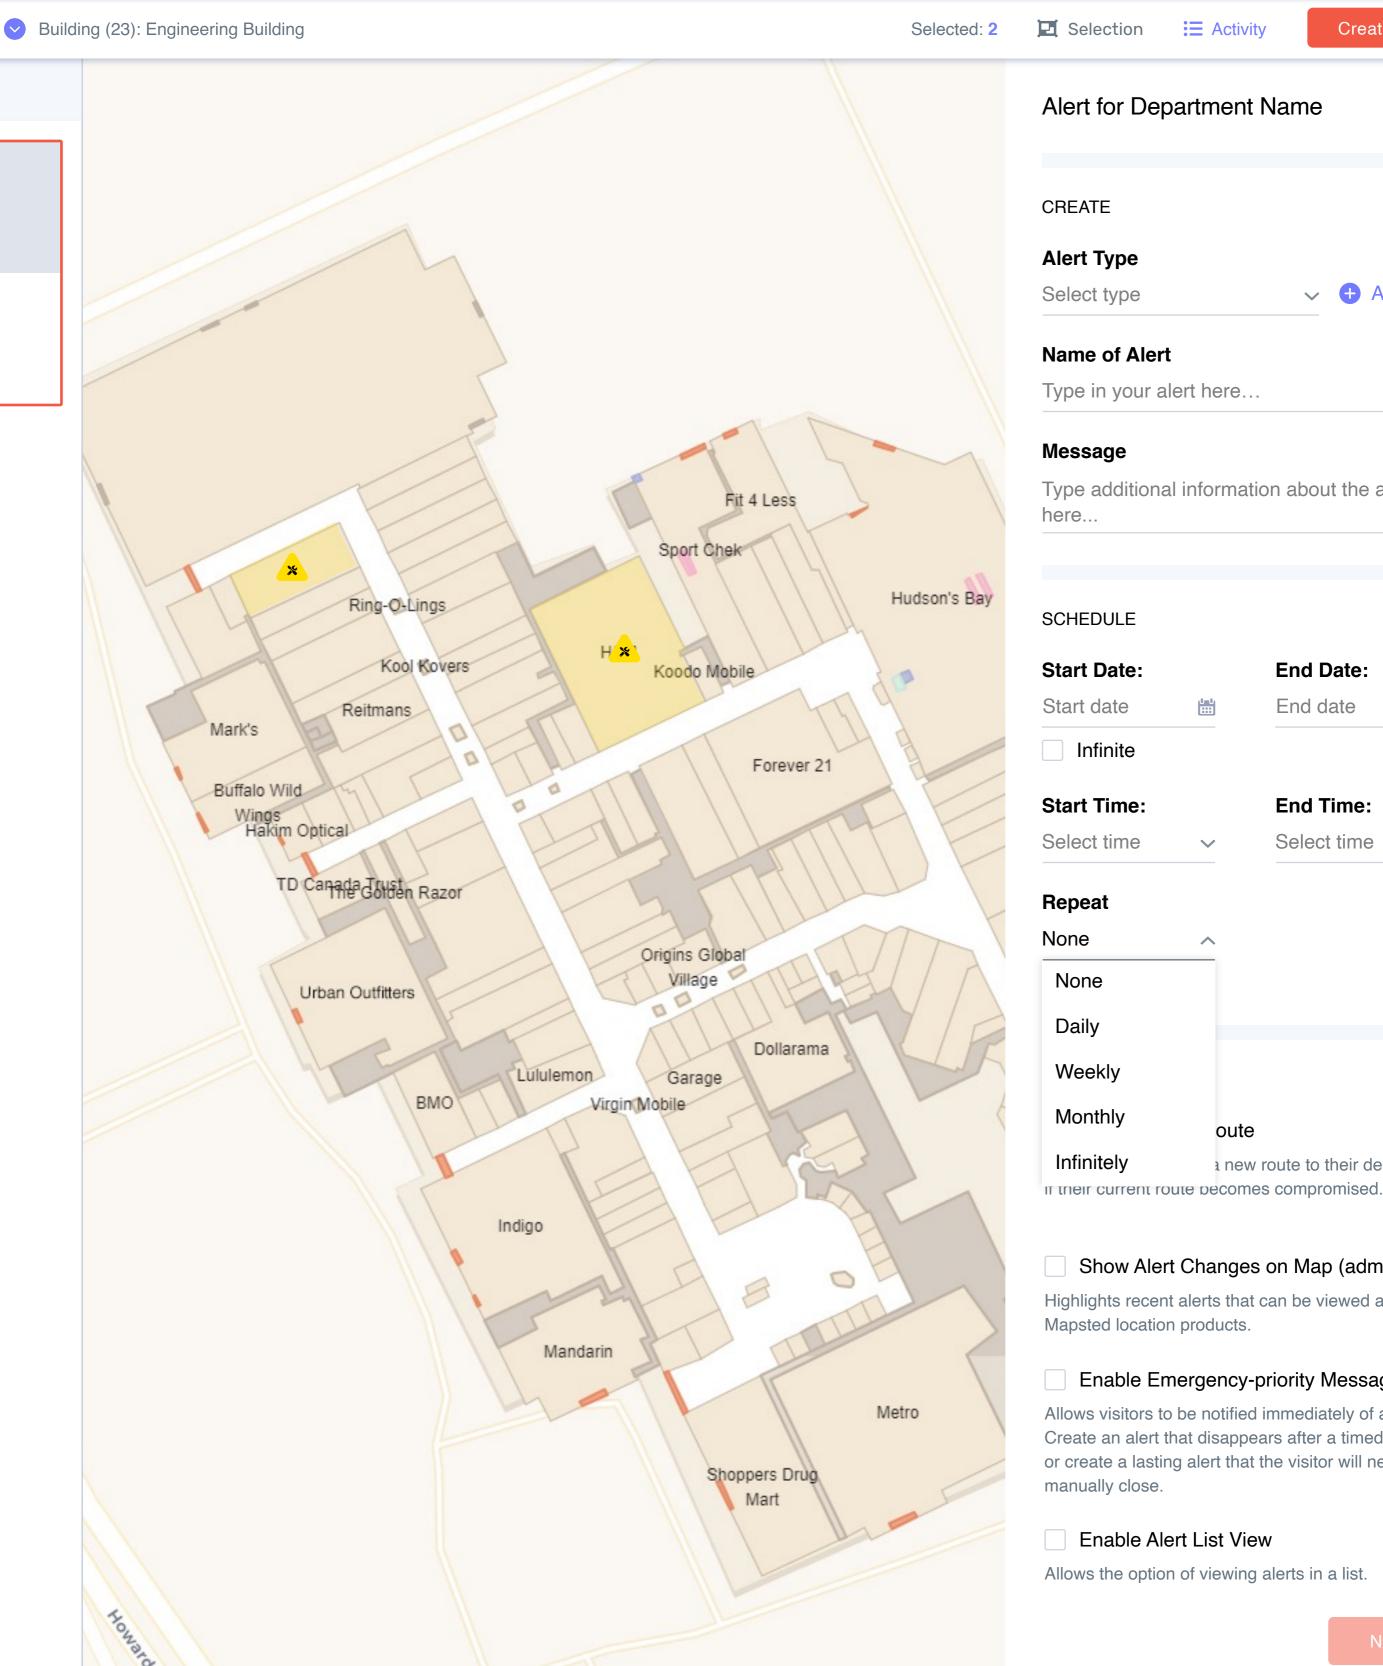

# Alert for Department Name

**CREATE** 

# **Alert Type**

Select type

### **Name of Alert**

Type in your alert here...

# Message

Type additional information about the alert here...

### **SCHEDULE**

**Start Date: End Date:** End date Start date

### Infinite

**Start Time: End Time:** Select time Select time

### Repeat

None None Daily Weekly Monthly oute

Infinitely

# Show Alert Changes on Map (admin)

Highlights recent alerts that can be viewed across all Mapsted location products.

new route to their destination

# Enable Emergency-priority Message

Allows visitors to be notified immediately of alerts. Create an alert that disappears after a timed delay, or create a lasting alert that the visitor will need to manually close.

### **Enable Alert List View**

**BRANDING** 

**MAINTENANCE** 