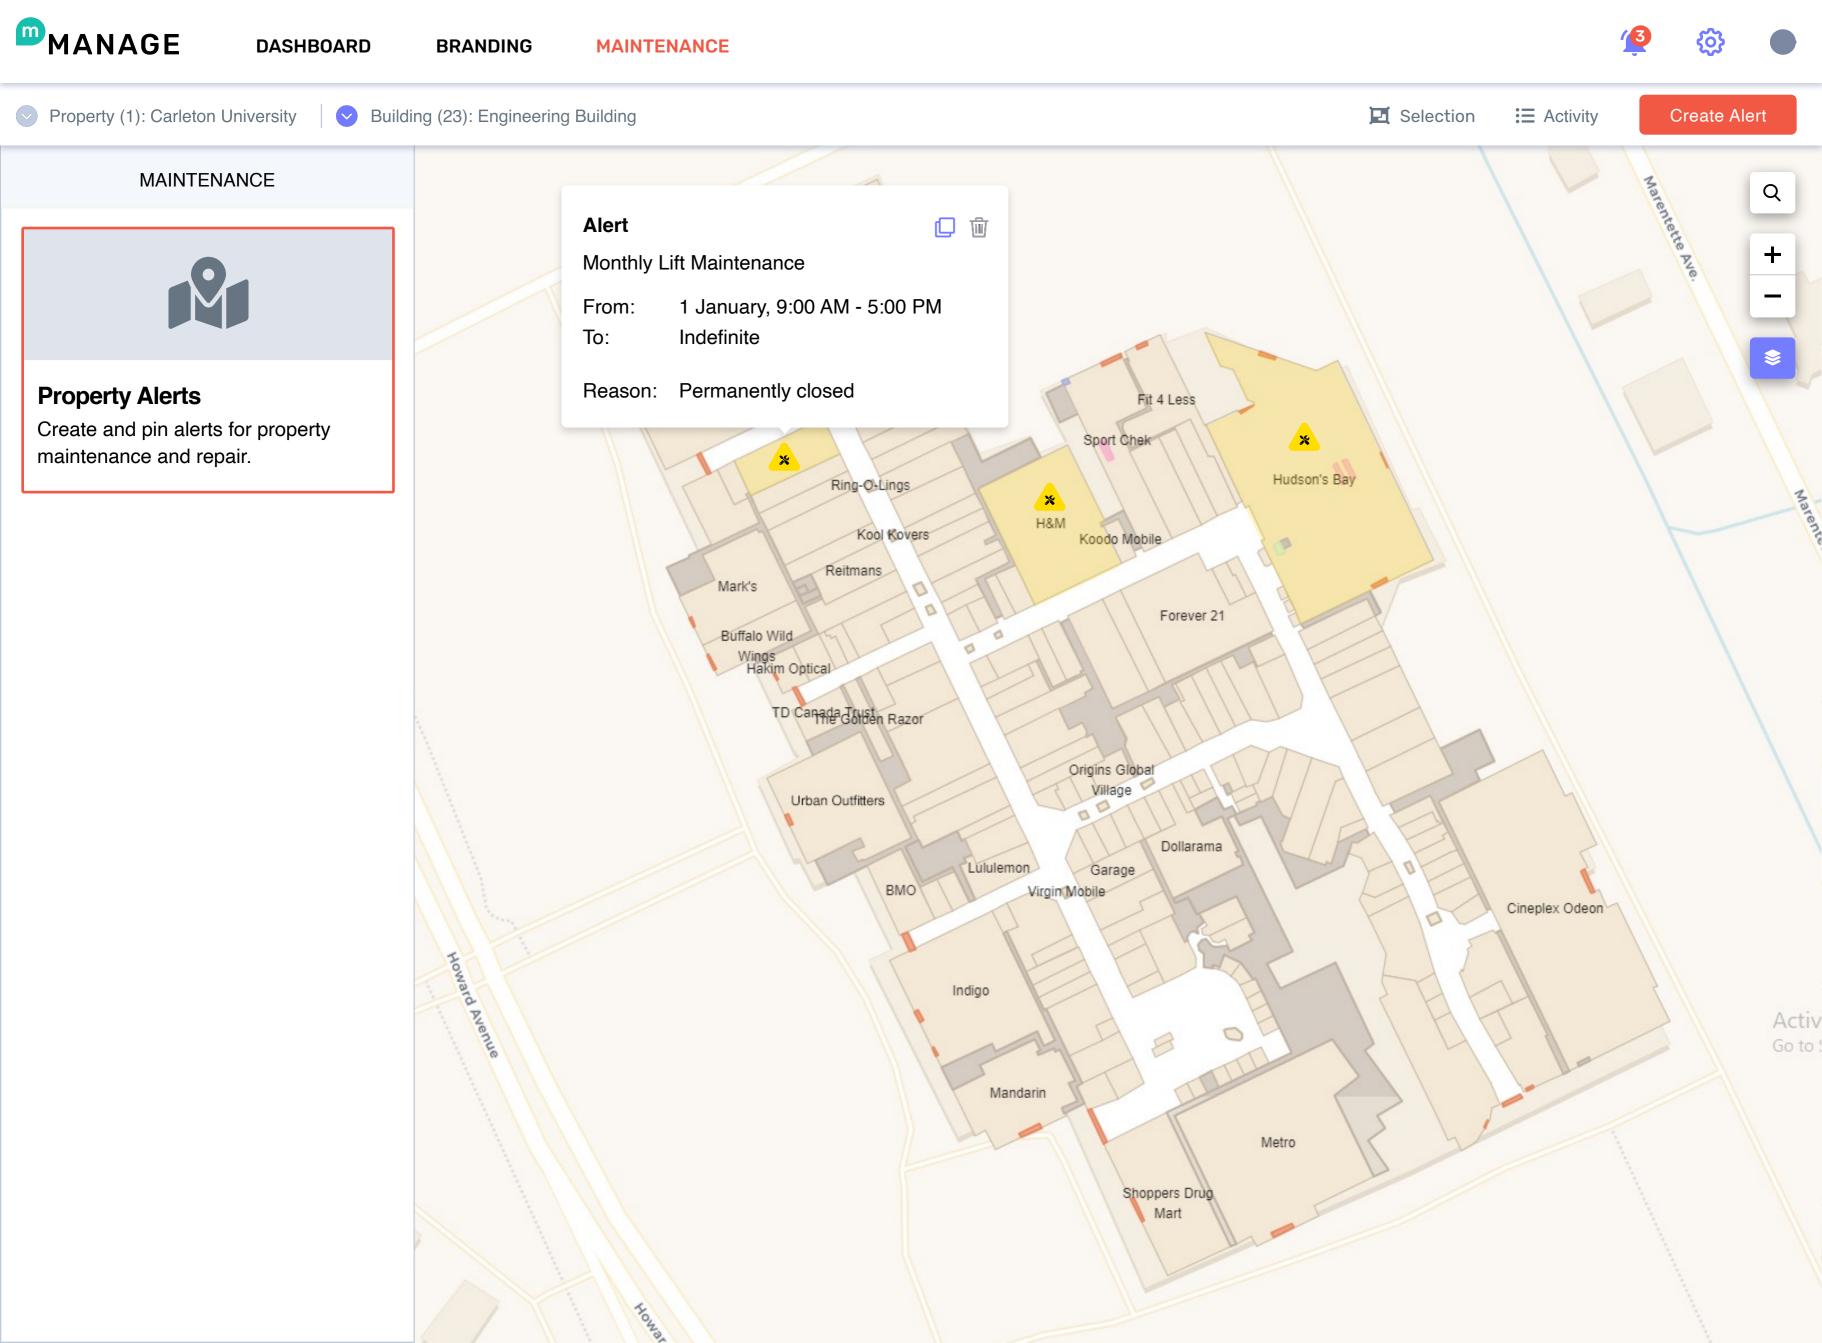

# Alert for Engineering Building

History Archive Active

SCHEDULED MAINTENANCE

# **Monthly Lift Maintenance**

To: Indefinite

Permanently closed Message:

**Enable Detor Route** Configuration:

> Show Changes on Map **Enable Alert List View**

Recipient: Mapsted Maps - Web

Mall mApp

**Current Visitors** Alert:

On-premise

On enter

Additional: External link

name@example.com

name@example.com