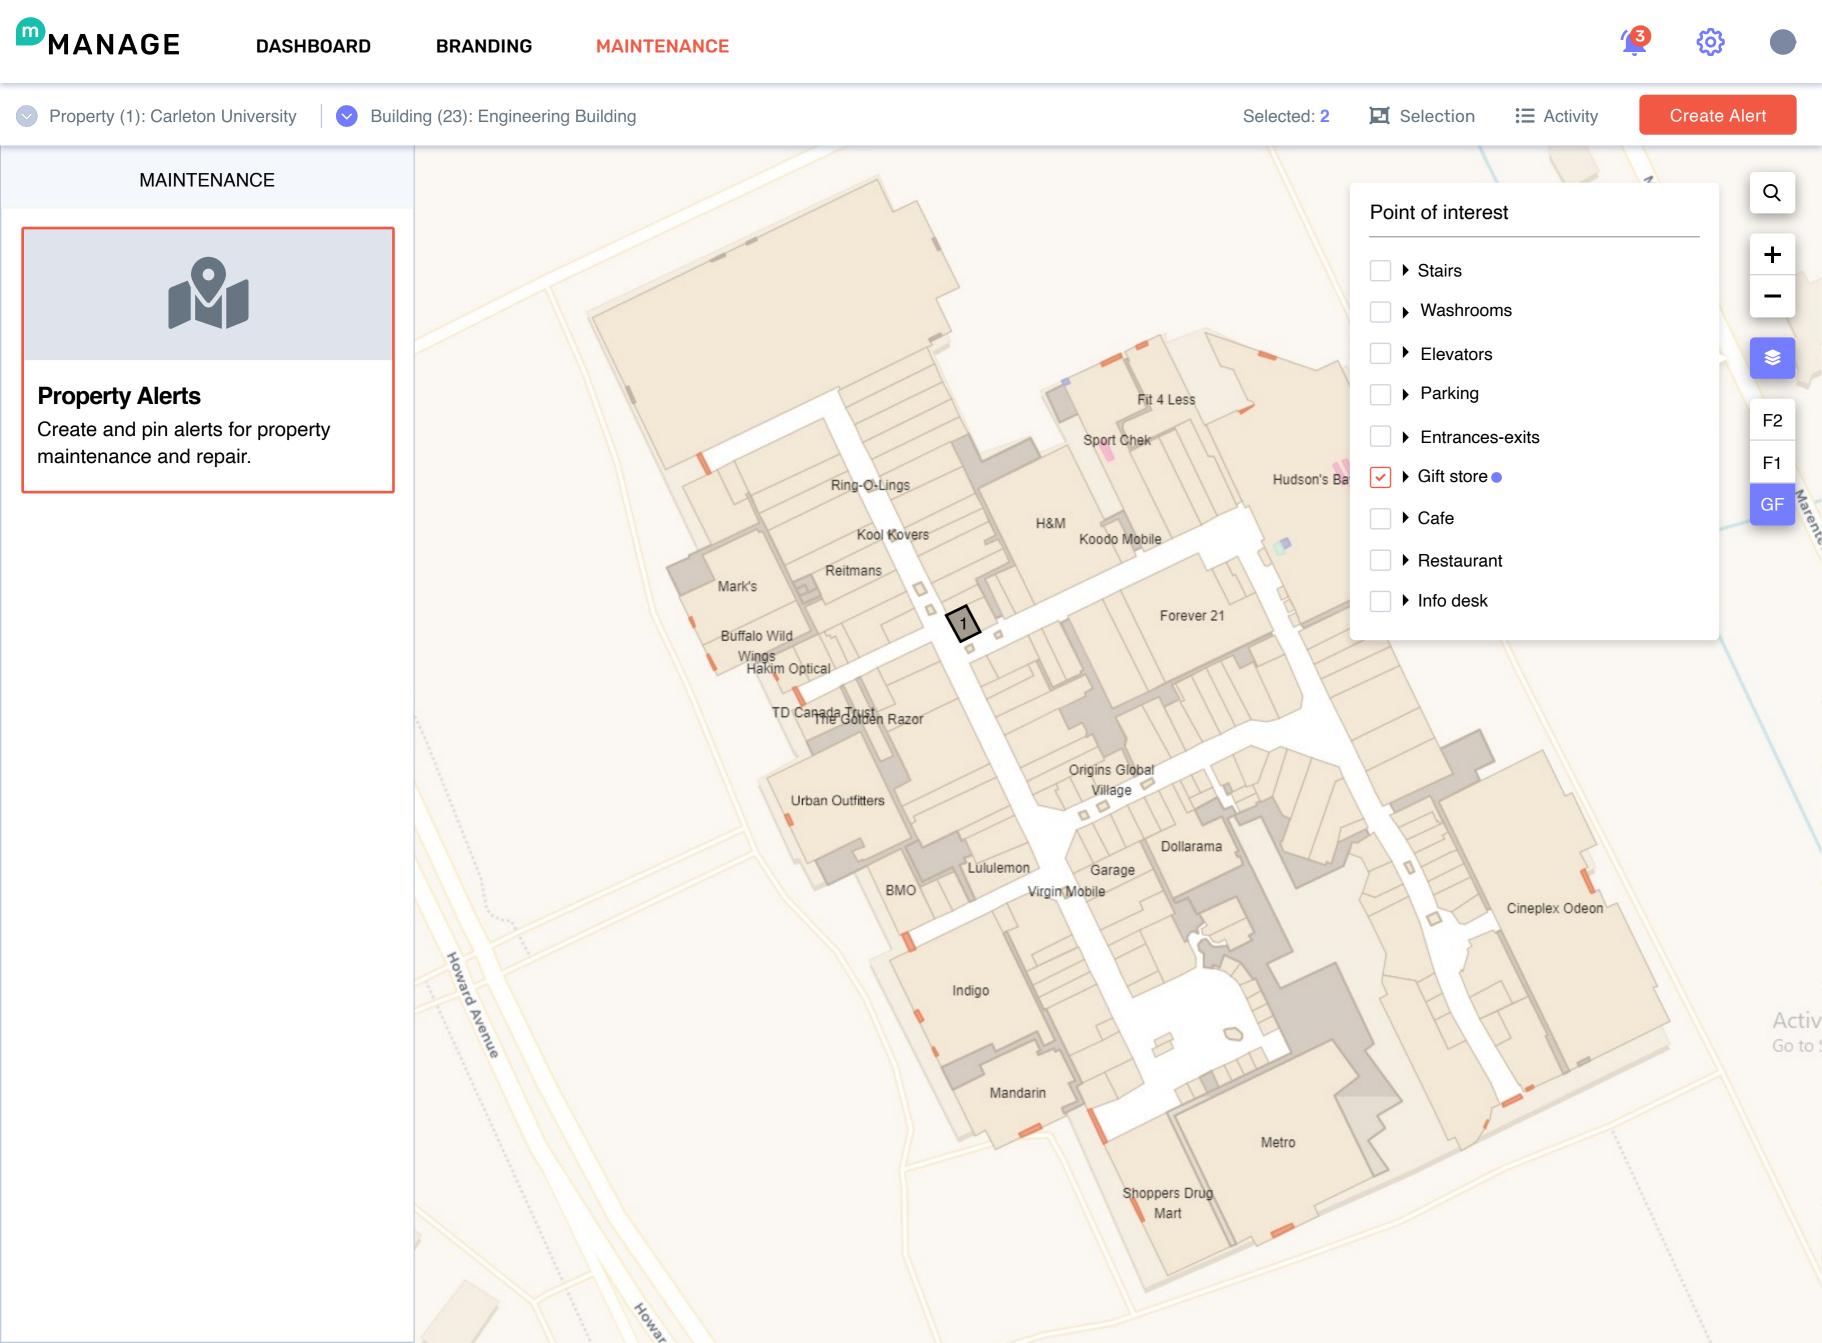

# MAINTENANCE

# **Property Alerts**

Create and pin alerts for property maintenance and repair.