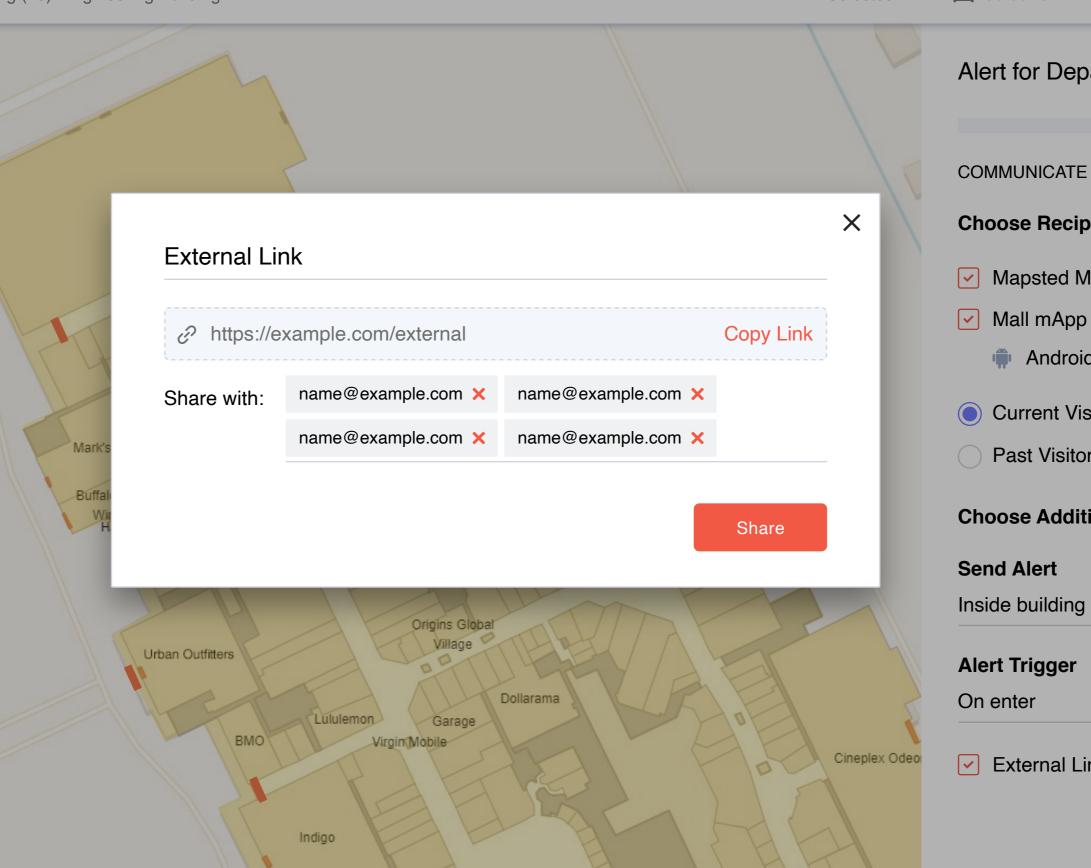

### **Send Alert**

Inside building

**Alert Trigger** 

**Radius** 

iOS 🔼

On enter

5 m

✓ External Link

**Preview** 

**BRANDING** 

**MAINTENANCE** 

Create Alert